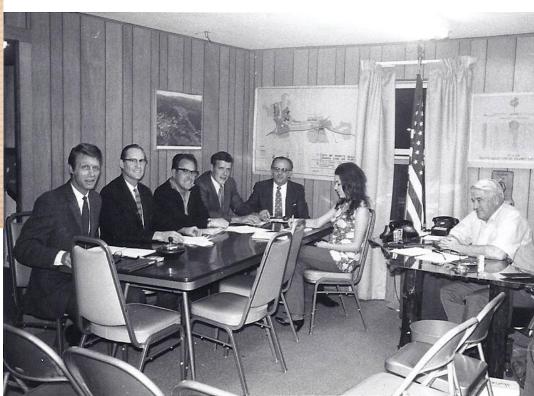

officials report they cost far less than regular culvert tubing. Both the missiles and their containers will be used. Jun Lee, left, of the Scotts Valley planning department, explains the strange purchase to secretary Donna Berri.