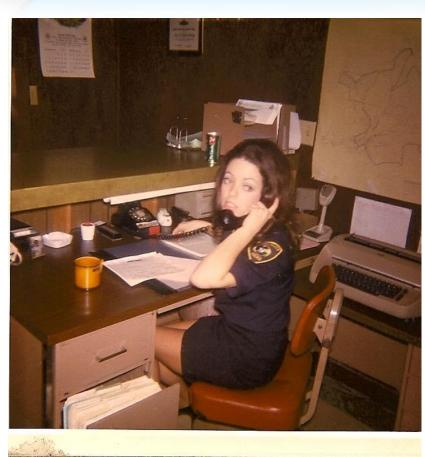

is being considered.



#### \$95 marked down from \$1M!



Imagine this kind of bargain: "\$95 marked down from \$1 million." That's just the kind of nickle nursing coup pulled off by the City of Scotts Valley. The city has purchased three obsolete Corporal guided missiles at \$95

apiece. An official at Lockheed's Santa Cruz test station estimates their original cost at \$1 million each. What does Scotts Valley want with three guided missiles? They'll be used for — hang onto your hat — street culverts. City

officials report they cost far less than regular culvert tubing. Both the missiles and their containers will be used. Jun Lee, left, of the Scotts Valley planning department, explains the strange purchase to secretary Donna Berri.







#### **Transferred to Dispatcher Secretary**

















VEWS





# Alfred Hitchcock SV Summer Home.











# First Female Sergeant



# Scotts Valley PD Sergeants









### **Scotts Valley Today**





#### **Questions?**