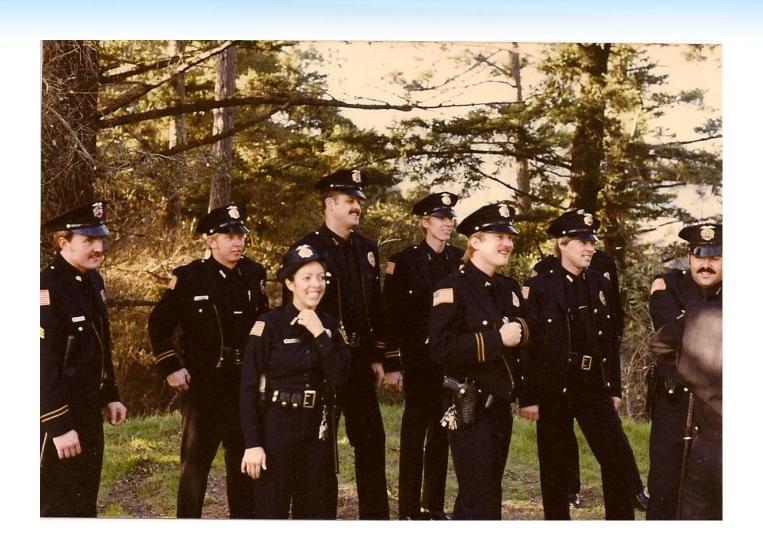

#### \$95 marked down from \$1M!



Imagine this kind of bargain: "\$95 marked down from \$1 million." That's just the kind of nickle nursing coup pulled off by the City of Scotts Valley. The city has purchased three obsolete Corporal guided missiles at \$95

apiece. An official at Lockheed's Santa Cruz test station estimates their original cost at \$1 million each. What does Scotts Valley want with three guided missiles? They'll be used for — hang onto your hat — street culverts. City

officials report they cost far less than regular culvert tubing. Both the missiles and their containers will be used. Jun Lee, left, of the Scotts Valley planning department, explains the strange purchase to secretary Donna Berri.







#### **Transferred to Dispatcher Secretary**

















VEWS





# Alfred Hitchcock SV Summer Home.











# First Female Sergeant



# Scotts Valley PD Sergeants









### **Scotts Valley Today**





#### **Questions?**