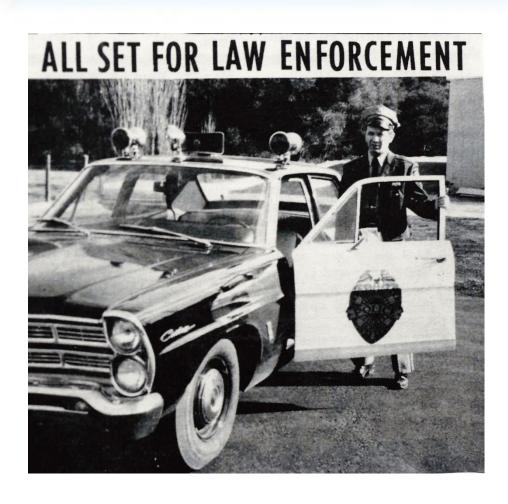

ng considered.



#### \$95 marked down from \$1M!



Imagine this kind of bargain: "\$95 marked down from \$1 million." That's just the kind of nickle nursing coup pulled off by the City of Scotts Valley. The city has purchased three obsolete Corporal guided missiles at \$95

apiece. An official at Lockheed's Santa Cruz test station estimates their original cost at \$1 million each. What does Scotts Valley want with three guided missiles? They'll be used for — hang onto your hat — street culverts. City

officials report they cost far less than regular culvert tubing. Both the missiles and their containers will be used. Jun Lee, left, of the Scotts Valley planning department, explains the strange purchase to secretary Donna Berri.







#### **Transferred to Dispatcher Secretary**

















VEWS





# Alfred Hitchcock SV Summer Home.











# First Female Sergeant



# Scotts Valley PD Sergeants









### **Scotts Valley Today**





#### **Questions?**