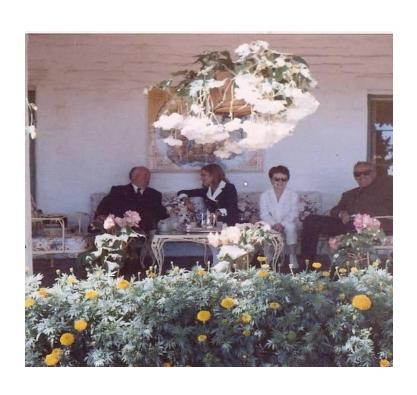

agine this kind of bargain: "\$95 marked down from \$1 million." That's just the kind of nickle nursing coup pulled off by the City of Scotts Valley. The city has purchased three obsolete Corporal guided missiles at \$95

apiece. An official at Lockheed's Santa Cruz test station estimates their original cost at \$1 million each. What does Scotts Valley want with three guided missiles? They'll be used for — hang onto your hat — street culverts. City

officials report they cost far less than regular culvert tubing. Both the missiles and their containers will be used. Jun Lee, left, of the Scotts Valley planning department, explains the strange purchase to secretary Donna Berri.







#### **Transferred to Dispatcher Secretary**

















VEWS





# Alfred Hitchcock SV Summer Home.











# First Female Sergeant



# Scotts Valley PD Sergeants









### **Scotts Valley Today**





#### **Questions?**