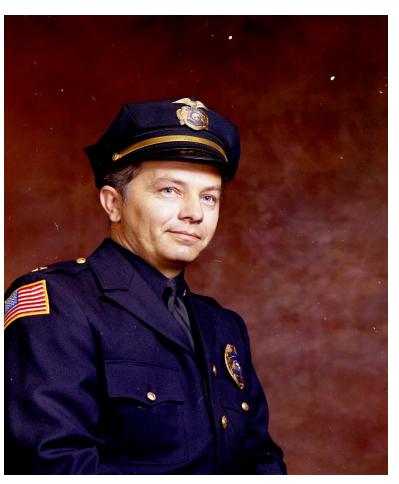

considered.



#### \$95 marked down from \$1M!



Imagine this kind of bargain: "\$95 marked down from \$1 million." That's just the kind of nickle nursing coup pulled off by the City of Scotts Valley. The city has purchased three obsolete Corporal guided missiles at \$95

apiece. An official at Lockheed's Santa Cruz test station estimates their original cost at \$1 million each. What does Scotts Valley want with three guided missiles? They'll be used for — hang onto your hat — street culverts. City

officials report they cost far less than regular culvert tubing. Both the missiles and their containers will be used. Jun Lee, left, of the Scotts Valley planning department, explains the strange purchase to secretary Donna Berri.







#### **Transferred to Dispatcher Secretary**

















VEWS





# Alfred Hitchcock SV Summer Home.











# First Female Sergeant



# Scotts Valley PD Sergeants









### **Scotts Valley Today**





#### **Questions?**