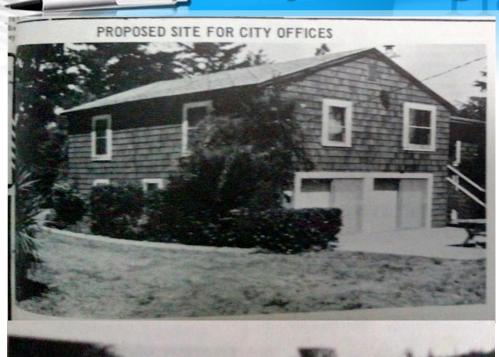

# Legacy of Leadership

Council considers offers of sites for new City Hall Seated at table (L to R) are Councilman James 'Bud' Kennedy, Mayor Bill Graham, C. R. Roberson. City counsel Gary Grammini, Secretary Donna Berri, Planning Commission Chairman Will Rogers. Holding folder in the rear is Herman D. Shaw, whose offer is being considered.