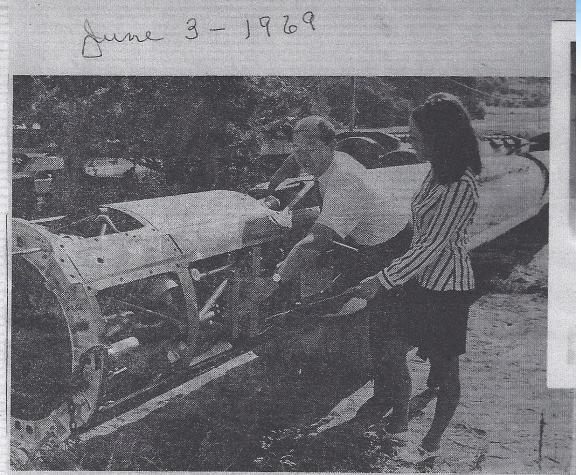

#### \$95 marked down from \$1M!

Imagine this kind of bargain: "\$95 marked down from \$1 million." That's just the kind of nickle nursing coup pulled off by the City of Scotts Valley. The city has purchased three obsolete Corporal guided missiles at \$95

apiece. An official at Lockheed's Santa Cruz test station estimates their original cost at \$1 million each. What does Scotts Valley want with three guided missiles? They'll be used for — hang onto your hat — street culverts. City

officials report they cost far less than regular culvert tubing. Both the missiles and their containers will be used. Jun Lee, left, of the Scotts Valley planning department, explains the strange purchase to secretary Donna Berri.