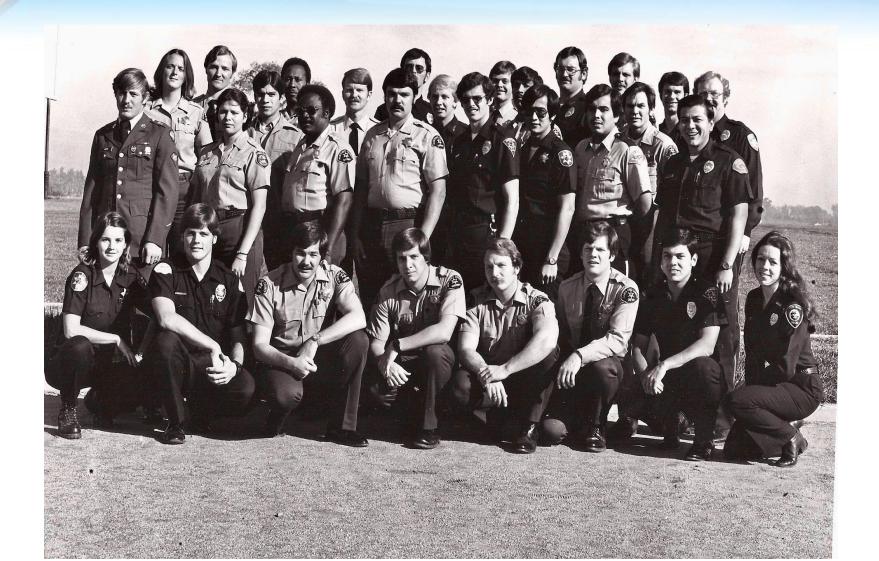

sidered.



#### \$95 marked down from \$1M!



Imagine this kind of bargain: "\$95 marked down from \$1 million." That's just the kind of nickle nursing coup pulled off by the City of Scotts Valley. The city has purchased three obsolete Corporal guided missiles at \$95

apiece. An official at Lockheed's Santa Cruz test station estimates their original cost at \$1 million each. What does Scotts Valley want with three guided missiles? They'll be used for — hang onto your hat — street culverts. City

officials report they cost far less than regular culvert tubing. Both the missiles and their containers will be used. Jun Lee, left, of the Scotts Valley planning department, explains the strange purchase to secretary Donna Berri.







#### **Transferred to Dispatcher Secretary**

















VEWS





# Alfred Hitchcock SV Summer Home.











# First Female Sergeant



# Scotts Valley PD Sergeants









### **Scotts Valley Today**





#### **Questions?**