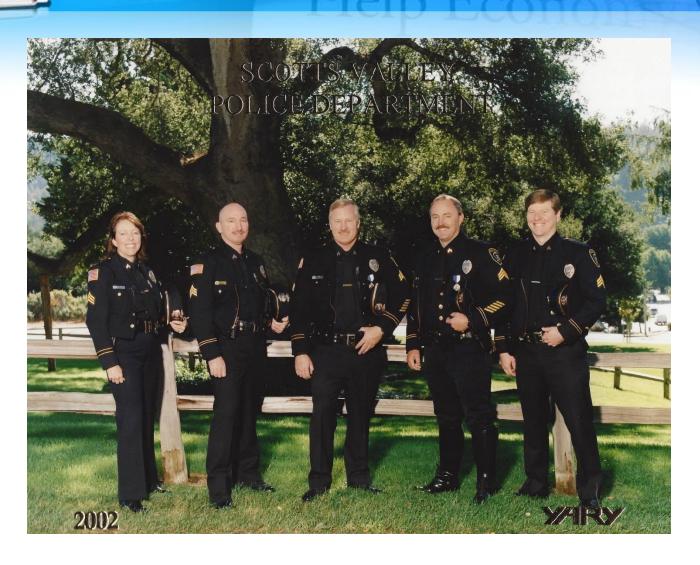

at's just the kind of nickle nursing coup pulled off by the City of Scotts Valley. The city has purchased three obsolete Corporal guided missiles at \$95

apiece. An official at Lockheed's Santa Cruz test station estimates their original cost at \$1 million each. What does Scotts Valley want with three guided missiles? They'll be used for — hang onto your hat — street culverts. City

officials report they cost far less than regular culvert tubing. Both the missiles and their containers will be used. Jun Lee, left, of the Scotts Valley planning department, explains the strange purchase to secretary Donna Berri.







#### **Transferred to Dispatcher Secretary**

















VEWS





# Alfred Hitchcock SV Summer Home.











# First Female Sergeant



# Scotts Valley PD Sergeants









### **Scotts Valley Today**





#### **Questions?**