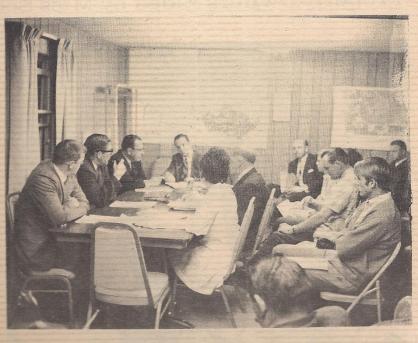

# Legacy of Leadership

Council considers offers of sites for new City Hall Seated at table (L to R) are Councilman James 'Bud' Kennedy, Mayor Bill Graham, C. R. Roberson. City counsel Gary Grammini, Secretary Donna Berri, Planning Commission Chairman Will Rogers. Holding folder in the rear is Herman D. Shaw, whose offer is being considered.